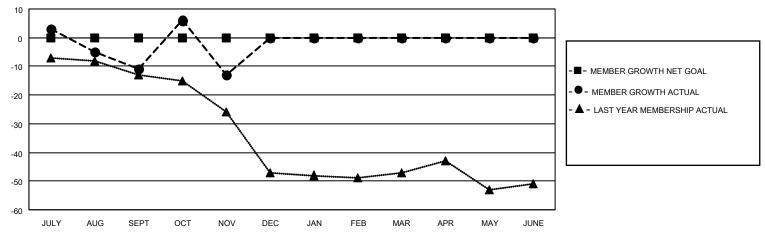

## GOALS AND ACTUAL MEMBERS CUMULATIVE

| DROPPED CLUBS: 0 |    | 11 CLUBS OF 51 ADDED 1 OR<br>MORE NEW MEMBERS | GENDER DISTRIBUTION       |              |  |
|------------------|----|-----------------------------------------------|---------------------------|--------------|--|
|                  |    | WORL NEW WEIMBERS                             | MALE                      | 934 (71.79%) |  |
|                  |    |                                               | FEMALE 367 (28.21%)       |              |  |
| DROPPED MEMBERS  |    |                                               | NON BINARY                | 0 (0.00%)    |  |
|                  |    |                                               | PREFER NOT TO ANSWER      | 0 (0.00%)    |  |
| DECEASED         | 6  |                                               |                           | ,            |  |
| CLUB CANCELLED   | 0  | CLICK HERE FOR CUMULATIVE                     | TOTAL FAMILY UNIT MEMBERS | 3 220        |  |
| OTHER            | 48 | MEMBERSHIP DATA                               |                           |              |  |
| TOTAL            | 54 |                                               | FAMILY MEMBERS PAYING HAI | LF DUES 111  |  |
|                  |    |                                               |                           |              |  |