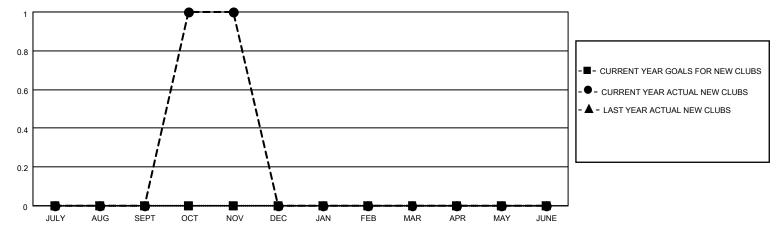

## MONTHLY MEMBERSHIP PROGRESS REPORT

LOCATION OHIO District 13 OH5 Results as of: 11/30/2022

| Clubs RESULTS FOR 2022-2023 |   |   |   | Members RESULTS FOR 2022-2023 |   |    |    |
|-----------------------------|---|---|---|-------------------------------|---|----|----|
|                             |   |   |   |                               |   |    |    |
| JULY/AUG/SEPT               | 0 | 0 | 0 | JULY/AUG/SEPT                 | 0 | 15 | 24 |
| OCT/NOV/DEC                 | 0 | 1 | 0 | OCT/NOV/DEC                   | 0 | 28 | 30 |
| JAN/FEB/MAR                 | 0 | 0 | 0 | JAN/FEB/MAR                   | 0 | 0  | 0  |
| APR/MAY/JUNE                | 0 | 0 | 0 | APR/MAY/JUNE                  | 0 | 0  | 0  |

## GOALS AND ACTUAL NEW CLUBS CUMULATIVE



## GOALS AND ACTUAL MEMBERS CUMULATIVE



| DROPPED CLUBS: 0 |    | 11 CLUBS OF 51 ADDED 1 OR<br>MORE NEW MEMBERS | GENDER DISTRIBUTION       |              |  |
|------------------|----|-----------------------------------------------|---------------------------|--------------|--|
|                  |    | WORL NEW WEIMBERS                             | MALE                      | 934 (71.79%) |  |
|                  |    |                                               | FEMALE 367 (28.21%)       |              |  |
| DROPPED MEMBERS  |    |                                               | NON BINARY                | 0 (0.00%)    |  |
|                  |    |                                               | PREFER NOT TO ANSWER      | 0 (0.00%)    |  |
| DECEASED         | 6  |